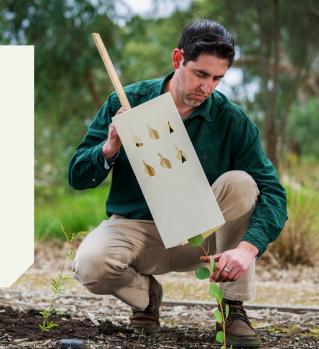

The better way to grow

Made from 65% less plastic than traditional fluted tree guards, and without the performance compromises of other sustainable tree guards, the new Mallee Elemental™ range of tree guards are the better way to grow.

## **Grow better than** before, in every way

Available exclusively from Arborgreen, the Mallee Elemental™ tree guard is made from UNiCOR, an innovative new fluted product which addresses many of the shortfalls of traditional products and sustainable alternatives.