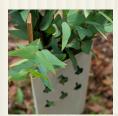

## The Mallee Elemental™ 65 tree guard is:

Made from a mixture of 65% stone (primarily Calcium carbonate) and 35% High Density Polyethylene (HDPE), reducing plastic content by 65%.

Trialled, tested and proven to perform as well as traditional plastic tree guards, offering protection that outlasts biodegradable alternatives.

Entirely recyclable through a national network of depots, 100% of the Mallee Elemental™ tree guard can be made into new products, reducing the need for raw materials, energy use, and emissions.

Available in 450mm x 200mm, with additional sizes in development. The colour of the tree guard has been carefully selected to maximise photosynthesis.