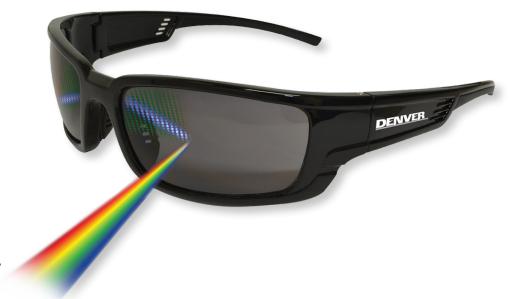

## Polarized Safety Glasses

**EDE308** 

#### **Features and Benefits**

- This stylish design promotes safety wear in the work environment
- Polarised grey tinted lens, providing true colour definition while fighting harsh glare
- Lens offer 99.9% UV protection for outdoor wear
- Anti-scratch lens with high quality anti-fog coating for use in humid conditions
- Moulded silicone nose pads for non-slip fit
- EVA rubber injected arms for added comfort
- Certified to: AS/NZS 1337.1:2010 SMK02742