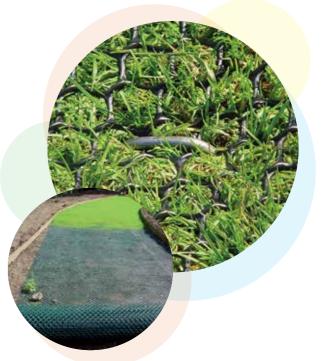

#### The Heavy grade is suitable for:

Access routes

TURFPROTECTA mesh is simple to install. The sward grows through the mesh apertures and knits with the filaments to create a strong, discreetly reinforced surface which is capable of withstanding vehicle loads, limiting damage and helping to reduce compaction.

TURFPROTECTA laid and covered with a layer of topsoil and seed

> After just a few weeks the grass grows through the mesh offering a strong stabilised surface.

The grass can be mown, rolled and fertilised as usual during this period. The mesh soon becomes unobtrusive. TURFPROTECTA mesh can also be installed onto newly-landscaped areas and seeded as required.