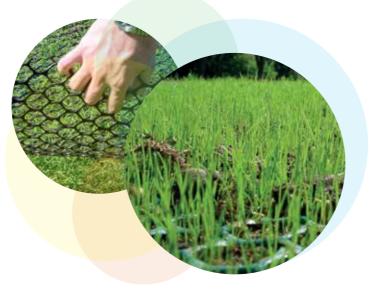

#### The Heavy grade is suitable for:

Access routes

TURFPROTECTA mesh is simple to install. The sward grows through the mesh apertures and knits with the filaments to create a strong, discreetly reinforced surface which is capable of withstanding vehicle loads, limiting damage and helping to reduce compaction.

TURFPROTECTA laid and covered with a layer of topsoil and seed

> After just a few weeks the grass grows through the mesh offering a strong stabilised surface.

The grass can be mown, rolled and fertilised as usual during this period. The mesh soon becomes unobtrusive. TURFPROTECTA mesh can also be installed onto newly-landscaped areas and seeded as required.