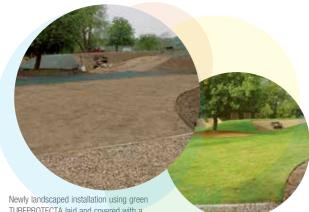

TURFPROTECTA laid and covered with a layer of topsoil and seed

> After just a few weeks the grass grows through the mesh offering a strong stabilised surface.

The grass can be mown, rolled and fertilised as usual during this period. The mesh soon becomes unobtrusive. TURFPROTECTA mesh can also be installed onto newly-landscaped areas and seeded as required.