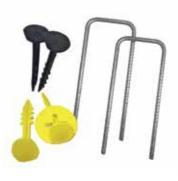

## **Fixing Pins** & Pegs

Steel U-pins or plastic pegs to secure TURFPROTECTA to the ground. Yellow marker pegs are available if required.

### Fixing pin & peg product details

| PROD  | UCT  | SIZE (mm)         | OUTER    | MATERIAL      |
|-------|------|-------------------|----------|---------------|
| U-Pi  | ns   | 170 x 70 x 6 dia. | 50 Pack  | Steel         |
| Black | Pegs | 140 long          | 100 Pack | Recycled HDPE |