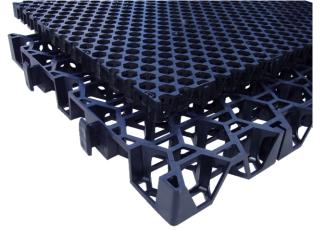

TECHNICAL DATA SHEET

**DrainMaxx**<sup>™</sup> Drainage Cell is a lightweight three dimensional geo-composite used for subsurface water management. The drainage cell polypropylene cell is moulded into a unique profile and then may be wrapped in a filtration geotextile which then provides a complete void space for the water to travel without any obstruction. Its lightweight, high compressive strength makes the product ideal for roof gardens and podium landscaping, retaining walls sports fields and golf courses, under drains for slabs and foundations and subsurface drainage for permeable driveways and car parks.

## Specifications

| Properties                    | Standard                                     |
|-------------------------------|----------------------------------------------|
| Cell (mm x mm)                | 600 x 500 with integral clips                |
| Cell Depth (mm)               | 30 or 52                                     |
| Mass (kg/m <sup>2</sup> )     | 2                                            |
| Volume Void (m <sup>3</sup> ) | 0.027 per $m^2$ of overall cell area $(m^2)$ |
| Service Temperature (°C)      | -10 to +80                                   |
| Colour                        | Black                                        |
| Comprehensive Strength (kPa)  | $\geq$ 1000 (100 tonnes per m <sup>2</sup> ) |
| Discharge Capacity (1/min/m)  | ≥ 360 @ i=0.01                               |
| Vertical Flow Rate(1min/m)    | ≥ 1000                                       |