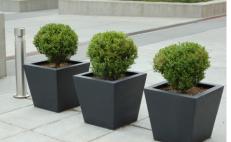

TECHNICAL DATA SHEET

**DrainMaxx**<sup>™</sup> Drainage Cell is a lightweight three dimensional geo-composite used for subsurface water management. The drainage cell polypropylene cell is moulded into a unique profile and then may be wrapped in a filtration geotextile which then provides a complete void space for the water to travel without any obstruction. Its lightweight, high compressive strength makes the product ideal for roof gardens and podium landscaping, retaining walls sports fields and golf courses, under drains for slabs and foundations and subsurface drainage for permeable driveways and car parks.

## Typical Details of a Rooftop Garden

The values given are average values in our laboratory and in testing institutes. The right is reserved to make changes without notice at any time. The information contained herein is furnished without charge or obligation and the recipient assumes all the responsibility for its use. Because conditions for use and handling may vary and are beyond our control, Strata Geosynthetics makes no representation about, and is not responsible or liable for, the accuracy or reliability of said information or performance of any product. Any specification, properties or applications listed herein are provided as information only and in no way modify, amend, enlarge or create any warranty. Nothing contained herein is to be construed as permission or as any recommendation to infringe any patent.