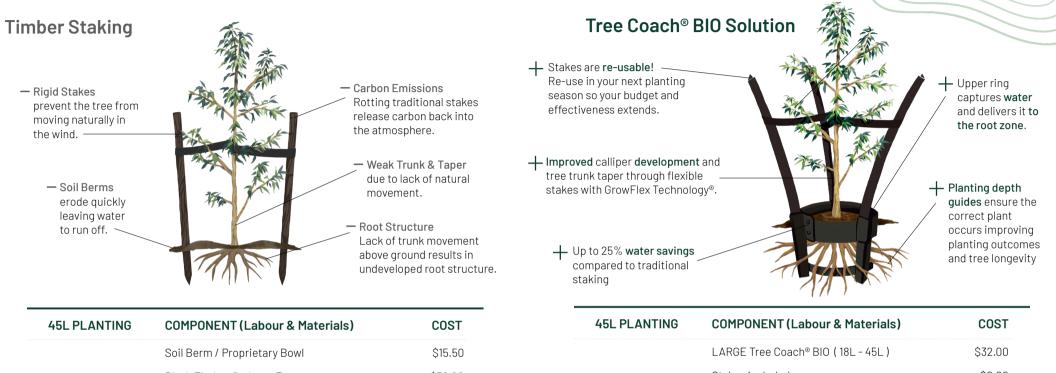

## TREE COACH® BIO COST COMPARISON (45L planting)

Drive sustainability from the ground up with Tree Coach® BIO. Superior trees, lower failure rates and better disposal practices.

|             |                                                                                           | 0001       |
|-------------|-------------------------------------------------------------------------------------------|------------|
|             | Soil Berm / Proprietary Bowl                                                              | \$15.50    |
| 1ST SEASON  | Black Timber Stakes <b>x 3</b>                                                            | \$36.00    |
|             | Tree Ties <b>x 3</b>                                                                      | \$10.50    |
|             | TOTAL                                                                                     | \$62.00    |
|             | Soil Berm / Proprietary Bowl                                                              | \$15.50    |
| 2ND SEASON  | Black Timber Stakes <b>x 3</b>                                                            | \$36.00    |
| ZIND SEASUN | Tree Ties <b>x 3</b>                                                                      | \$10.50    |
|             | TOTAL                                                                                     | \$62.00    |
|             | TOTAL COSTS FOR 1ST & 2ND SEASON                                                          | \$124.00   |
|             | include savings from Injury Risk Reduction, Claims<br>stment from safer product handling. | Reductions |

## TREE COACH® BIO COST COMPARISON (45L planting)

Drive sustainability from the ground up with Tree Coach® BIO. Superior trees, lower failure rates and better disposal practices.

| 45L PLANTING | COMPONENT (Labour & Materials)                                                           | COST       |
|--------------|------------------------------------------------------------------------------------------|------------|
|              | Soil Berm / Proprietary Bowl                                                             | \$15.50    |
| 1ST SEASON   | Black Timber Stakes <b>x 2</b>                                                           | \$24.00    |
| IST SEASON   | Tree Ties <b>x 2</b>                                                                     | \$7.00     |
|              | TOTAL                                                                                    | \$46.50    |
|              | Soil Berm / Proprietary Bowl                                                             | \$15.50    |
| 2ND SEASON   | Black Timber Stakes <b>x 2</b>                                                           | \$24.00    |
| ZIND SLASON  | Tree Ties <b>x 2</b>                                                                     | \$7.00     |
|              | TOTAL                                                                                    | \$46.50    |
|              | TOTAL COSTS FOR 1ST & 2ND SEASON                                                         | \$93.00    |
|              | include savings from Injury Risk Reduction, Claims<br>tment from safer product handling. | Reductions |