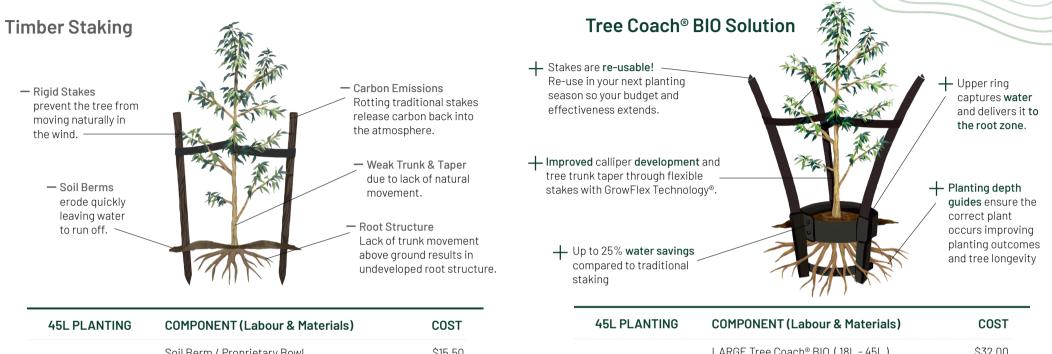

| 45L PLANTING | COMPONENT (Labour & Materials)               | COST     |
|--------------|----------------------------------------------|----------|
| 1ST SFASON   | LARGE Tree Coach® BIO(18L - 45L)             | \$32.00  |
|              | Stakes included                              | \$0.00   |
| IST SEASON   | Tree Ties x 3                                | \$10.50  |
|              | TOTAL                                        | \$42.50  |
|              | LARGE Tree Coach <sup>®</sup> BIO(18L - 45L) | \$32.00  |
| 2ND SEASON   | RE-USE Tree Coach Stakes x 3                 | -\$12.80 |
|              | Tree Ties x 3                                | \$10.50  |
|              | TOTAL                                        | \$29.70  |
|              | TOTAL COSTS FOR 1ST & 2ND SEASON             | \$72.20  |
|              | POTENTIAL SAVING PER TREE                    | \$51.80  |

| 45L PLANTING | COMPONENT (Labour & Materials)      | COST     |
|--------------|-------------------------------------|----------|
|              | LARGE Tree Coach® BIO ( 18L - 45L ) | \$32.00  |
| 1ST SEASON   | Stakes included                     | \$0.00   |
| IST SEASON   | Tree Ties x 3                       | \$10.50  |
|              | TOTAL                               | \$42.50  |
|              | LARGE Tree Coach® BIO (18L - 45L)   | \$32.00  |
| 2ND SEASON   | RE-USE Tree Coach Stakes x 3        | -\$12.80 |
| ZIND SEASON  | Tree Ties x 3                       | \$10.50  |
|              | TOTAL                               | \$29.70  |
|              | TOTAL COSTS FOR 1ST & 2ND SEASON    | \$72.20  |
|              | POTENTIAL SAVING PER TREE           | \$20.80  |