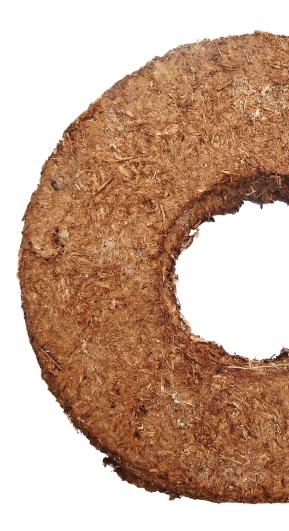

Each Treering is made up of locally sourced re-purposed materials and its compact design and absorbant properties create water retention; releasing water slowly and directly to the plant base – keeping plants hydrated for longer!

Treerings break down into the soil naturally and last up to 12 months, meaning gardeners only need to fertilise once per year! As the Treering degrades into the earth it balances and improves the soil, promoting healthy growth of leaves, flowers and fruits.

# Multiple sizes available

We have three compact Treering sizes - small, regular and large. The type of planting project will determine the suitable Treering size required, whether it be for new plantings, tube stock or sustaining established trees.