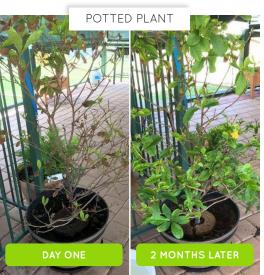

# Treerings run rings around other fertilisers!

Treerings provide precision fertiliser placement, optimising the nutrition of trees and shrubs to enhance their growth and restore the soil quality.

Place one Treering around a tree or shrub and it provides the correct level of plant food in the form of nitrates, slow-release fertilisers and trace elements for up to a year.

Treerings break down into the soil naturally and last up to 12 months, meaning gardeners only need to fertilise once per year! As the Treering degrades into the earth it balances and improves the soil, promoting healthy growth of leaves, flowers and fruits.