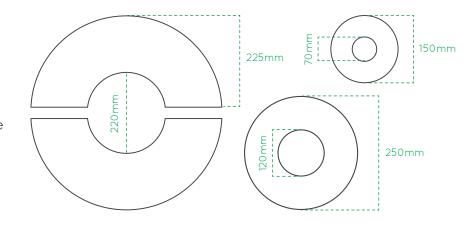

# Multiple sizes available

We have three compact Treering sizes - small, regular and large. The type of planting project will determine the suitable Treering size required, whether it be for new plantings, tube stock or sustaining established trees.