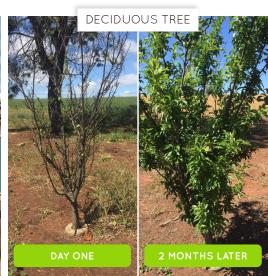

# Treerings run rings around other fertilisers!

Treerings provide precision fertiliser placement, optimising the nutrition of trees and shrubs to enhance their growth and restore the soil quality.

Place one Treering around a tree or shrub and it provides the correct level of plant food in the form of nitrates, slow-release fertilisers and trace elements for up to a year.

Each Treering is made up of locally sourced re-purposed materials and its compact design and absorbant properties create water retention; releasing water slowly and directly to the plant base – keeping plants hydrated for longer!

Treerings break down into the soil naturally and last up to 12 months, meaning gardeners only need to fertilise once per year! As the Treering degrades into the earth it balances and improves the soil, promoting healthy growth of leaves, flowers and fruits.