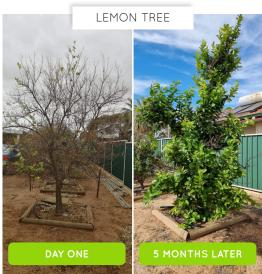

# Treerings run rings around other fertilisers!

Treerings provide precision fertiliser placement, optimising the nutrition of trees and shrubs to enhance their growth and restore the soil quality.

Place one Treering around a tree or shrub and it provides the correct level of plant food in the form of nitrates, slow-release fertilisers and trace elements for up to a year.

Treerings break down into the soil naturally and last up to 12 months, meaning gardeners only need to fertilise once per year! As the Treering degrades into the earth it balances and improves the soil, promoting healthy growth of leaves, flowers and fruits.