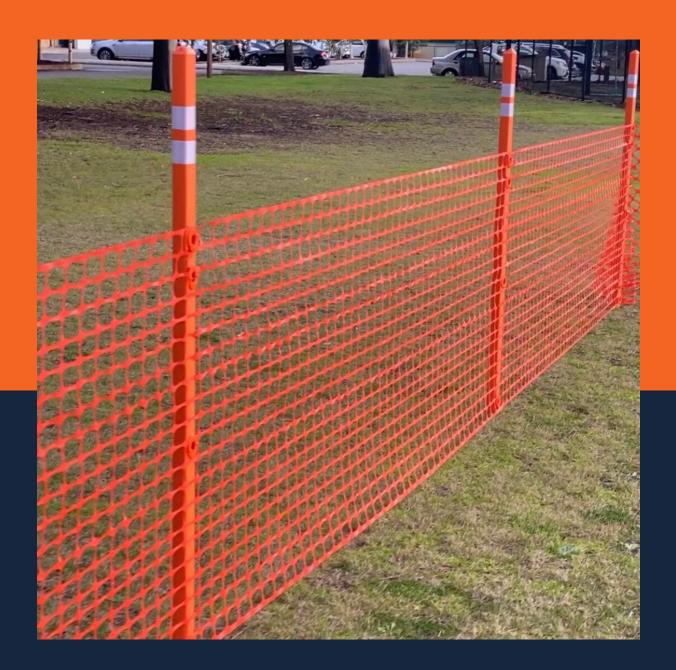

## Site Safety Made Simple.

MeshMate® is a better way to install mesh barriers.

Our patented plastic sleeve fits over 900mm star pickets and locks the mesh into place with our new button lock system.

- Fast setup
- Cleaner and safer sites
- Zero waste and mess
- Easy to store and transport
- Aussie made and assembled