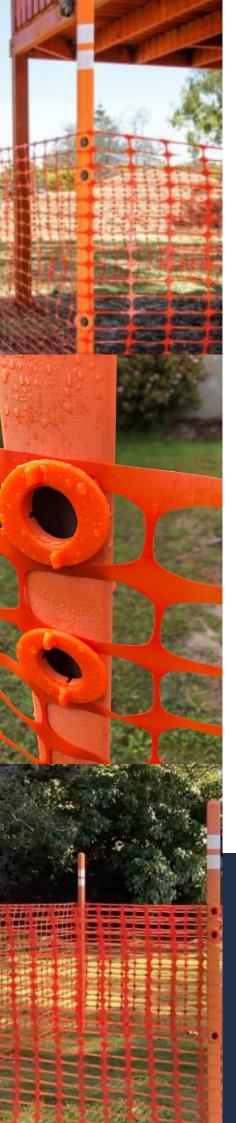

## Site Safety Made Simple.

MeshMate® is a better way to install mesh barriers.

Our patented plastic sleeve fits over 900mm star pickets and locks the mesh into place with our new button lock system.

- Fast setup
- Cleaner and safer sites
- Zero waste and mess
- Easy to store and transport
- Aussie made and assembled

#### ENQUIRIES

Work: 1300 866 367 5 Barrel Way, Canning Vale, Western Australia 6155 info@stratagreen.com.au www.stratagreen.com.au

**JoinMate™** Eliminates the need for cable ties or tape

BaseMate™
Eliminates the need to
dial before you dia