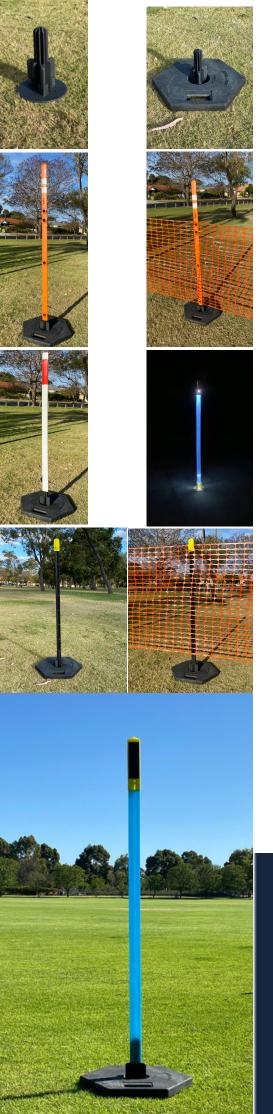

## A REVOLUTIONARY multi purpose footing that holds posts & star pickets without the need to penetrate the ground

linkedin.com/company/stratagreen

www.stratagreen.com.au

Australian made from recycled plastic & designed to eliminate the need to perform time consuming, underground service locations & dig permits. BaseMate offers multiple engagements from a non ground penetrating pickets to a relocatable road marker. That can illuminate for night works when accompanied with "Illuminate<sup>TM</sup>" solar powered caps. This clever little product gives you genuine time, cost & labour saving benefits. Incredibly fast & easy to use, integrates with your existing bollard rubber weights for use on any hard surface. Let us show you why, you should use our cost effective, sustainable product for your next project.

- Fast setup
- Recycled plastic materials
- Night-time Illumination
- Easy to store and transport
- Multiple setup options
- Highly cost effective

Every purchase of MeshMate products directly increases job opportunities for Indiginous youth in Western Australia!