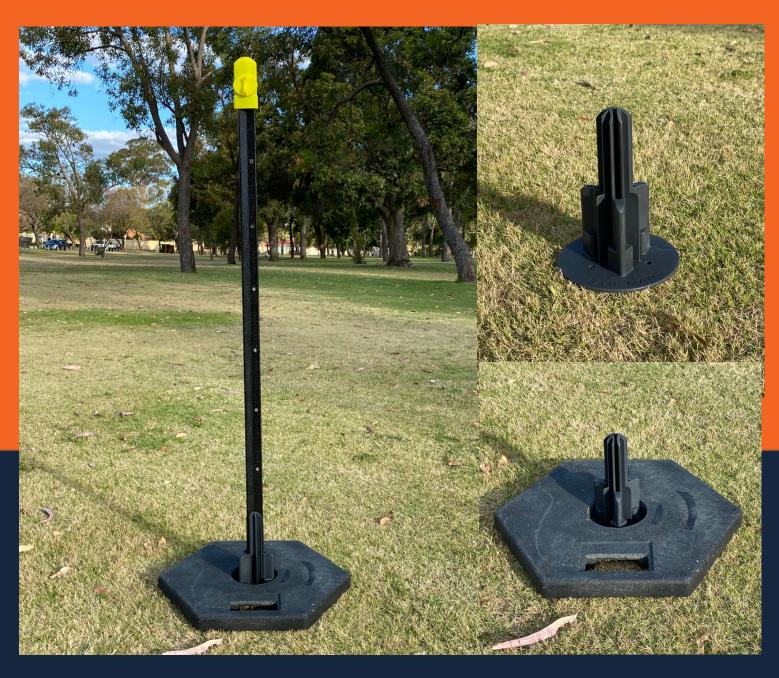

## A REVOLUTIONARY multi purpose footing that holds posts & star pickets without the need to penetrate the ground

linkedin.com/company/stratagreen

www.stratagreen.com.au

Australian made from recycled plastic & designed to eliminate the need to perform time consuming, underground service locations & dig permits. BaseMate offers multiple engagements from a non ground penetrating pickets to a relocatable road marker. That can illuminate for night works when accompanied with "Illuminate<sup>TM</sup>" solar powered caps. This clever little product gives you genuine time, cost & labour saving benefits. Incredibly fast & easy to use, integrates with your existing bollard rubber weights for use on any hard surface. Let us show you why, you should use our cost effective, sustainable product for your next project.

- Fast setup
- Recycled plastic materials
- Night-time Illumination
- Easy to store and transport
- Multiple setup options
- Highly cost effective

Every purchase of MeshMate products directly increases job opportunities for Indiginous youth in Western Australia!