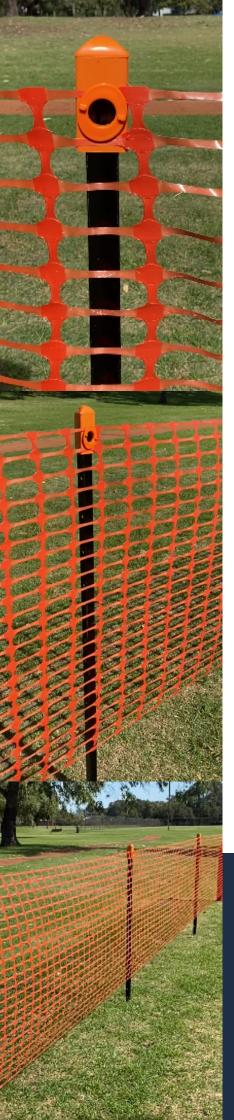

## *Introducing MiniMate™*, the new picket cap alternative

MiniMate® is a better way to install mesh barriers.

Our patented plastic cap fits on top of 900mm star pickets and locks the mesh into place with our new button lock system. A unique locking design on the top of the MiniMate® allows for flag rope to be attached securely.

- Fast setup
- Cleaner and safer sites
- Zero waste and mess
- Easy to store and transport
- Aussie made and assembled