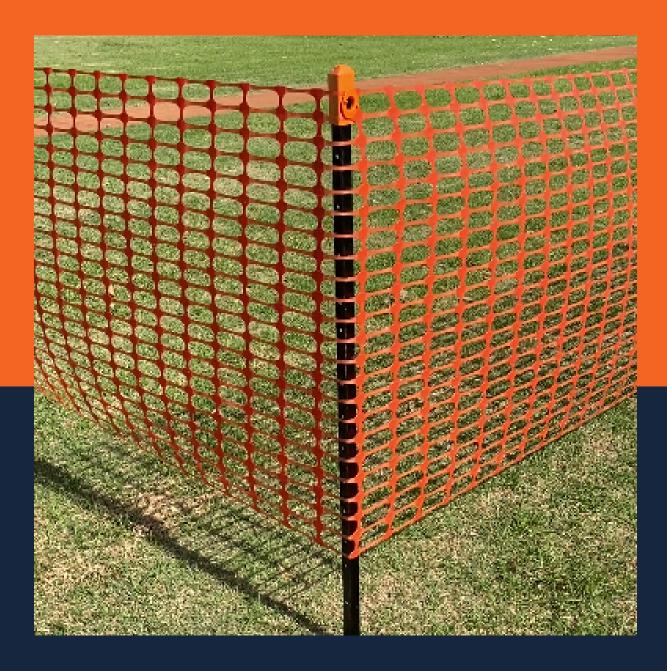

## *Introducing MiniMate™*, the new picket cap alternative

MiniMate® is a better way to install mesh barriers.

Our patented plastic cap fits on top of 900mm star pickets and locks the mesh into place with our new button lock system. A unique locking design on the top of the MiniMate® allows for flag rope to be attached securely.

- Fast setup
- Cleaner and safer sites
- Zero waste and mess
- Easy to store and transport
- Aussie made and assembled