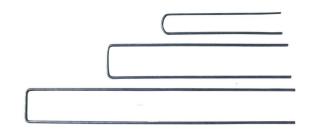

## **Geo-Tek Ground Staples**

Geo-Tek Ground Staples are used for securing weed mat, jute and coir matting, soil saver, geotextiles and turf. They are made from galvanised steel for superior durability and rust protection. They are U-shaped and come in a variety of lengths to suit different applications i.e. the steeper the slope or the softer the soil the longer the length of pin that should be used. They have sharpened ends for ease of penetration.