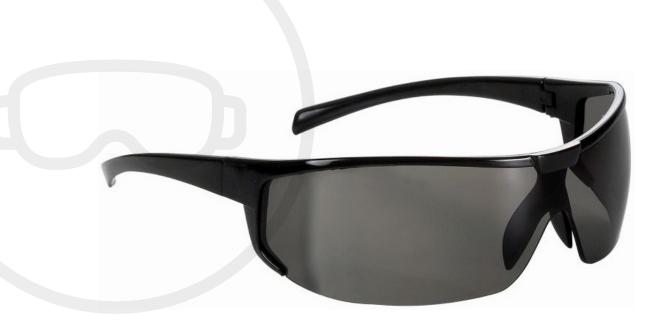

# 5X4 Safety Glasses, Black Frame Smoke AS/AF Lens

## **Maxisafe Advantages**

- Extreme style and comfort Look good at work!
- Ultra Lightweight design 27 Grams
- Ergonomically designed wrap around One-Piece lens and frame
- Hypo allergenic nose pad for total comfort without slippage
- Hard coated lens for Anti Scratch.
- High quality Anti-Fog coating for long lasting protection.
- Medium Impact resistance
- 99.9% UV protection

## **Product Details**

**Product Code: EUV325** 