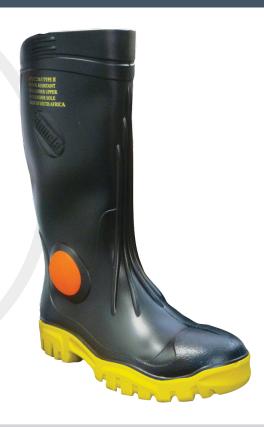

# Stimela 'Foreman' Black Gumboot with Safety Toe

## **Features & Benefits**

- Top quality PVC/nitrile blend sole for comfort & durability
- Ultra high grade virgin PVC upper
- Steel Toe for added safety
- Reinforced shin area to protect against knocks and bumps and painful ankle roll-overs
- Resistant to oils, grease, acids, fats and animal by-products
- Patented Hi-Vis Ankle cap eliminates ankle friction and provides support
- Unique sole design with extra deep lugs and pattern designed to provide excellent grip on rocky, steep, wet, muddy and slippery surfaces.
- Reinforced heel area to protect Achilles Tendon
- Soft flexible upper for hours of tireless wear
- · Wide fit to accommodate broad feet

# **Applications**

- Mining
- Food processing
- Forestry Agricultural Industries
- Concreting
- Construction

## **Product Details**

Product Code: FWG902 **Pack Quantity:** 1 pair Carton Quantity: 5 pairs Sizes: 4 to 14