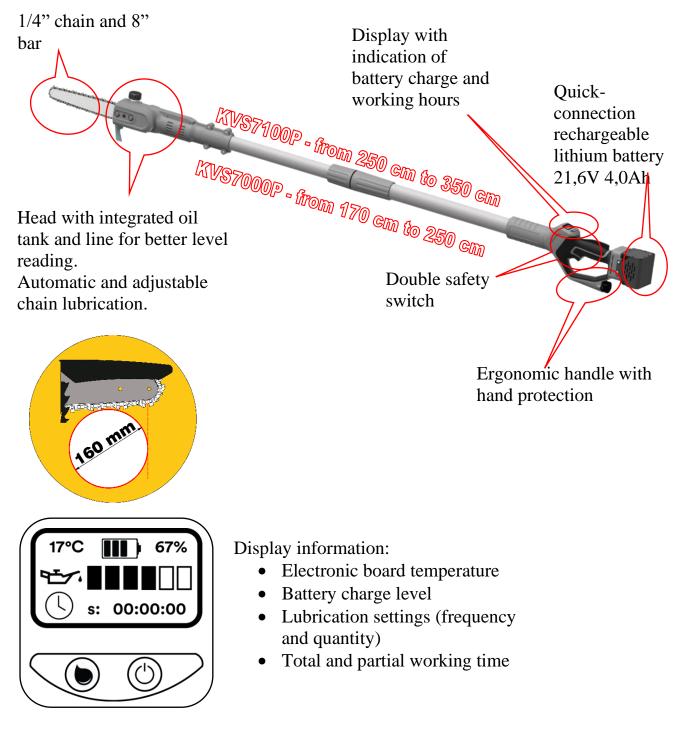

#### **STANDARD EQUIPMENT**

Electronic chainsaw with cordless lithium battery Two batteries 21,6V 4,0Ah 3-way battery charger Service kit

### CORDLESS ELECTRONIC CHAINSAW

| MAX CUTTING Ø                 | 160 mm                            |  |
|-------------------------------|-----------------------------------|--|
| BAR LENGHT                    | 19,0 cm - 8"                      |  |
| CHAIN                         | 1/4" X 1.1 48 links               |  |
| CHAIN TENSION ADJUSTMENT      | MANUAL                            |  |
| BAR LUBRICATION               | AUTOMATIC AND ADJUSTABLE          |  |
|                               |                                   |  |
| DISPLAY INFORMATION           | BATTERY CHARGE                    |  |
|                               | WORKING HOURS                     |  |
|                               | LUBRICATION PERCENTAGE            |  |
| MOTOR                         | BRUSHLESS                         |  |
| RATED POWER                   | 950 W                             |  |
| NOMINAL TENSION               | DC 21,6V                          |  |
| CHAINSAW DIMENSIONS           | KVS7000P = 170 / 250 x 13 x 10 cm |  |
|                               | KVS7100P = 250 / 350 x 13 x 10 cm |  |
| WEIGHT (W/OUT BATTERY)        | KVS7000P = 2,9 Kg                 |  |
|                               | KVS7100P = 3,2 kg                 |  |
|                               |                                   |  |
| LITHIUM BATTERY 21.6 V 4.0 Ah |                                   |  |

#### LITHIUM BATTERY 21,6 V 4,0 Ah

| TENSION                         | 21,6 V                |
|---------------------------------|-----------------------|
| CAPACITY                        | 4,0 Ah                |
| POWER                           | 86,4 Wh               |
| WEIGHT                          | 0,5 Kg                |
| BATTERY CHARGER NOMINAL TENSION | 100-240 V AC 50-60 Hz |
| CHARGING TIME                   | 4 HOURS               |