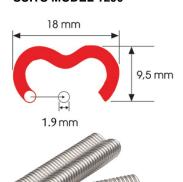

## FTA-18 GALV **SUITS MODEL 1200**

1000 clips per packet

The SIMES MODEL 1200 FASTENER is used to apply the Simes A-18 CLIP when fastening during fencing, greenhouse and cage construction or repair.