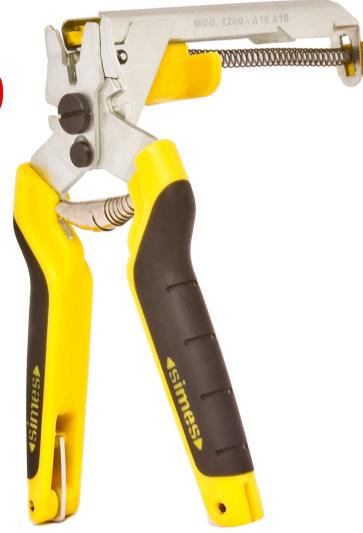

## SIIVIES FENCING EQUIPMENT

Model 1200

Durable weather resistant construction

All parts available as spares

Emergency wire cutters

Lockable rubber coated grips

Closure 4mm - 8.5mm

1.9mm clip thickness

1000 clips per packet

The SIMES MODEL 1200 FASTENER is used to apply the Simes A-18 CLIP when fastening during fencing, greenhouse and cage construction or repair.